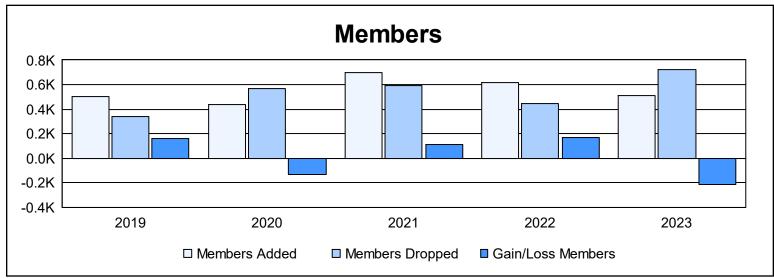

District 322 B2 As of June 2023 Cumulative

| Year      | New<br>Clubs | Dropped<br>Clubs | Gain/<br>Loss<br>Clubs | New<br>Members | Charter<br>Members | Reinstate<br>Members | Transfer<br>Members | Total<br>Member<br>Added | Total<br>Members<br>Dropped | Gain/<br>Loss<br>Members |
|-----------|--------------|------------------|------------------------|----------------|--------------------|----------------------|---------------------|--------------------------|-----------------------------|--------------------------|
| 2018-2019 | 7            | 0                | 7                      | 318            | 164                | 7                    | 14                  | 503                      | 343                         | 160                      |
| 2019-2020 | 10           | 1                | 9                      | 187            | 232                | 17                   | 2                   | 438                      | 567                         | -129                     |
| 2020-2021 | 12           | 3                | 9                      | 298            | 356                | 24                   | 23                  | 701                      | 589                         | 112                      |
| 2021-2022 | 10           | 8                | 2                      | 344            | 241                | 19                   | 16                  | 620                      | 448                         | 172                      |
| 2022-2023 | 7            | 21               | -14                    | 286            | 199                | 19                   | 5                   | 509                      | 724                         | -215                     |
| Average   | 9            | 7                | 3                      | 287            | 238                | 17                   | 12                  | 554                      | 534                         | 20                       |