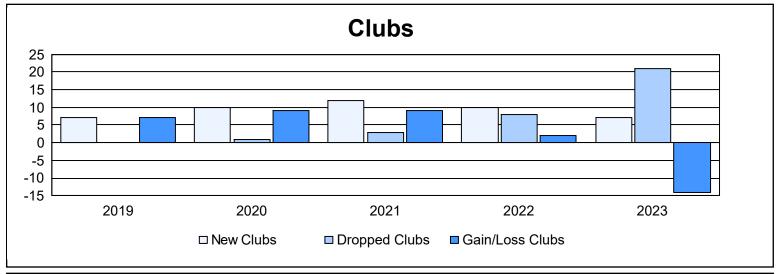

District 322 B2 As of June 2023 Cumulative

| Year      | New<br>Clubs | Dropped<br>Clubs | Gain/<br>Loss<br>Clubs | New<br>Members | Charter<br>Members | Reinstate<br>Members | Transfer<br>Members | Total<br>Member<br>Added | Total<br>Members<br>Dropped | Gain/<br>Loss<br>Members |
|-----------|--------------|------------------|------------------------|----------------|--------------------|----------------------|---------------------|--------------------------|-----------------------------|--------------------------|
| 2018-2019 | 7            | 0                | 7                      | 318            | 164                | 7                    | 14                  | 503                      | 343                         | 160                      |
| 2019-2020 | 10           | 1                | 9                      | 187            | 232                | 17                   | 2                   | 438                      | 567                         | -129                     |
| 2020-2021 | 12           | 3                | 9                      | 298            | 356                | 24                   | 23                  | 701                      | 589                         | 112                      |
| 2021-2022 | 10           | 8                | 2                      | 344            | 241                | 19                   | 16                  | 620                      | 448                         | 172                      |
| 2022-2023 | 7            | 21               | -14                    | 286            | 199                | 19                   | 5                   | 509                      | 724                         | -215                     |
| Average   | 9            | 7                | 3                      | 287            | 238                | 17                   | 12                  | 554                      | 534                         | 20                       |